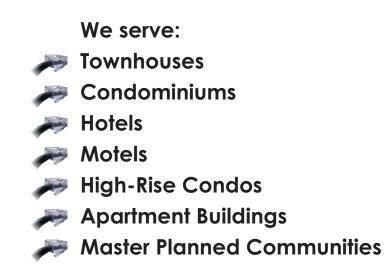

### High-Rise Condos. Hotels.

LV.Net has plans that provide the best quality service for your community and creates revenue for you.

Call us today to hear how LV.Net can empower your property with the best in high speed Internet.

### Apartment Buildings and Condominiums.

LV.Net delivers the most cost effective, high speed Internet to apartment buildings.

Partnering with LV.Net provides many benefits to your community such as:

- Low cost, high speed Internet service for your tenants
- Dedicated connection to each unit (no sharing your bandwidth with your neighbors)
- Redundant network design (if a single building loses power, the rest of the community is not affected)

### Home Communities.

Future proof your next master planned community with Fiber-To-The-Home powered with LV.Net high speed Internet!

Key points:

- Fiber backbone in your community
- 🦻 Wi-Fi in common areas
- Wireless microwave backhaul for a low cost, redundant, high speed Internet connection